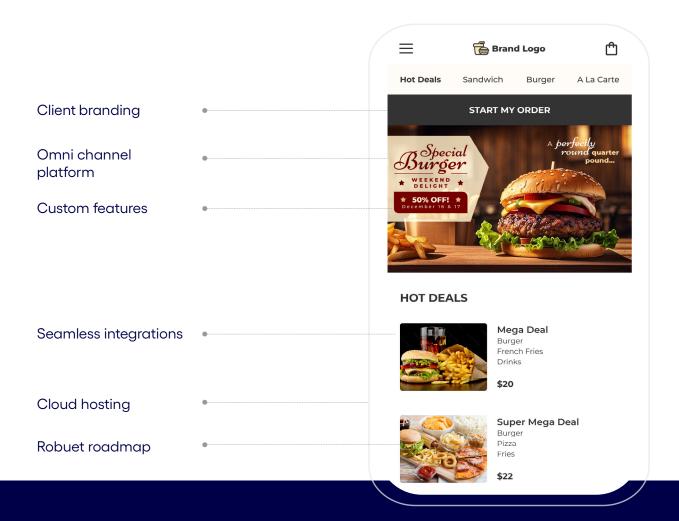

## Here's how it works

Introducing OrderServ-Cognizant's global unified commerce digital food ordering solution.

## Unify the customer experience

Order Serv's integrated, unified commerce platform offers your customers a seamless experience ocross channels and provides, the personalization required to drive brand loyalty.

#### Increase revenue

Drive sales through every digital channel— mobile apps, chatbots and voice ordering intelligent upscaling capabilties based on and purchase history and purchase habits.

#### **Drive frequency**

Engage customers through browser based pushed notifications for offers. personalize offers based on customer segments. Build loyality and repeat visits.

#### Reduce cost

Lower TCO through doud microservices, Improved customer service productivity with UX friendly, Al enabled, foature rich call center platform.